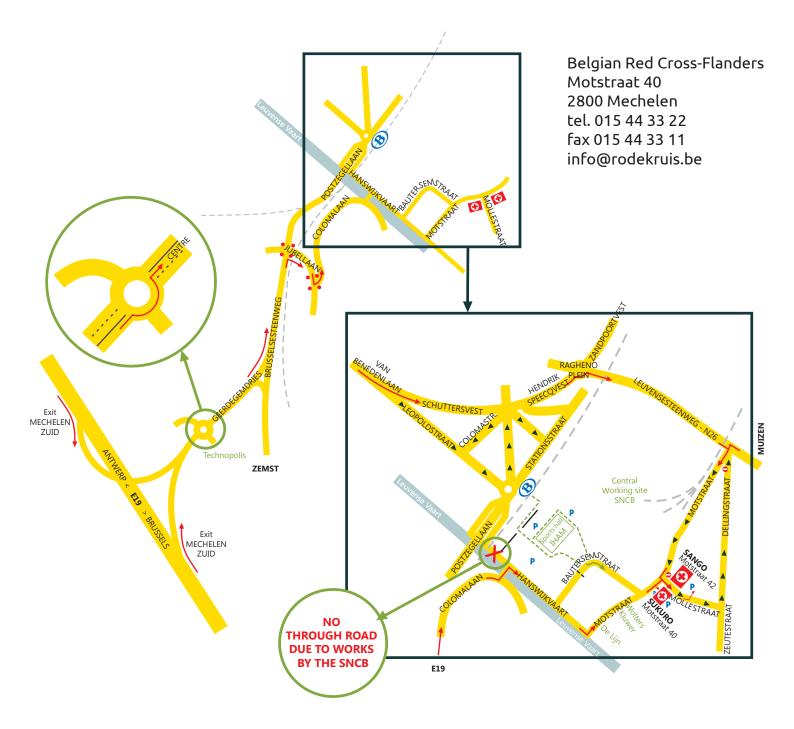

# **Belgian Red Cross-Flanders**

Motstraat 40 2800 Mechelen tel. 015 44 33 22 fax 015 44 33 11 info@rodekruis.be

# From Mechelen station

(not Mechelen-Nekkerspoel station) Exit the station from the rear *(not in the direction of the centre)*. Follow the route indicated for pedestrians until you reach the new station car parks. Carry on along this road and cross the grounds of the Sports hall Iham (left of right of the building). Follow Bautersemstraat as it bears left and continue along it until you reach Motstraat. The building SUKURO is located accross the street, at number 40 Motstraat.

### From Antwerp or Brussels (E19)

Take the Mechelen-Zuid exit. Go straight on at the roundabout. Immediately after the roundabout get in the left-hand lane and follow signs to the Centre *(Geerdegemdries)*. The road bears left and joins Brusselsesteenweg. Turn right at the traffic lights *(Jubellaan)* then take the first left *(Colomalaan)* at the next traffic lights. Continue along this road until you reach the Leuvense Vaart canal and go over the bridge. Turn right *(Hanswijkvaart)*. Take the second road on your left *(Motstraat)*. The building SUKURO is located on your right at number 40 Motstraat, after the Wolters Kluwers buildings.

### From Leuven (N26)

Follow Leuvensesteenweg until just before the level crossing beyond Muizen. Turn left into Motstraat. The building SUKURO is located on your right, at number 40 Motstraat.

# From other directions (Mechelen Ring)

If you are coming from the direction of Nekkerspoel, drive to Raghenoplein then turn left into Leuvensesteenweg *(N26)*. Continue along the road until you reach the level crossing just before Muizen. Turn right into Motstraat. The building SUKURO is located on your left, at number 40 Motstraat.

If you are coming from the direction of Antwerp, then you should keep driving until you reach Raghenoplein before turning right into Leuvensesteenweg (*N26*). Keep on this road until you reach the level crossing just before Muizen. Turn right into Motstraat. The building SUKURO is located on your left, at number 40 Motstraat.

# Park

You can park in the parking lot of building SANGO (acces via Mollestraat) or in the surrounding streets. Do not leave any valuables in the car.

There are parking spaces reserved for blood donors and for people with disabilities.

### By bike, motorcycle or moped

There is a covered garage on the right side of building SANGO.

PLEASE NOTE. Due to works being carried out by the SNCB Hanswijkvaart is closed between the railway bridge and Colomalaan.